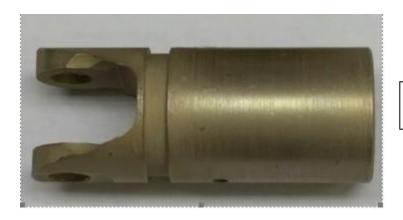

| Rev Date: 11/6/2018 |
| Approval: CMCB |                       |                                                              | Created: 10/4/2016  |
|                |                       |                                                              |                     |
| Rev            | Date                  | Rev description                                              |                     |
| Α              | 10/4/2016             | Document Established                                         |                     |
| В              | 4/25/2018             | Removed address from header; updated footer                  |                     |
| С              | 11/6/2018             | Revised to generalize plating appearance acceptance criteria |                     |



CAD process with additional scrub step