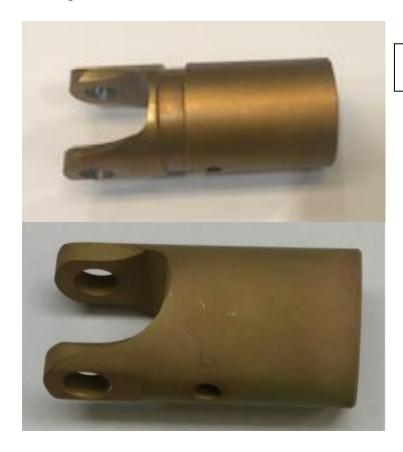

## 3.0 Activity

Below are examples of acceptable finishes when BEL-QS-0004 is specified on the drawing.

CAD process without additional scrub process

CAD process without additional scrub process

|                | <b>LDEN</b><br>versal |                                                              |                     |
|----------------|-----------------------|--------------------------------------------------------------|---------------------|
| Docu           | ıment Numbe           | er.: BEL-QS-0004                                             | Revision: C         |
| Docu           | ıment Title: C        | CAD Plating Appearance Requirement                           | Rev Date: 11/6/2018 |
| Approval: CMCB |                       |                                                              | Created: 10/4/2016  |
|                |                       |                                                              |                     |
| Rev            | Date                  | Rev description                                              |                     |
| Α              | 10/4/2016             | Document Established                                         |                     |
| В              | 4/25/2018             | Removed address from header; updated footer                  |                     |
| С              | 11/6/2018             | Revised to generalize plating appearance acceptance criteria |                     |